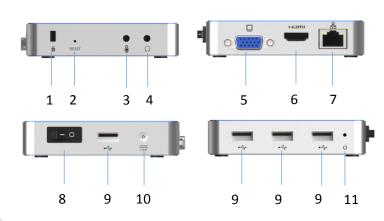

### > Environment friendly

Low CO2 emission, low heat emission, noise-free and space saving

- 1. Kensington Lock
- 2. Reset
- 3. Mic-in
- 4. Line-out
- 5. VGA Port
- 6. HDMI Port
- 7. LAN Port
- 8. Power Switch
- 9. USB Port
- 10. DC Port
- 11. LED Light